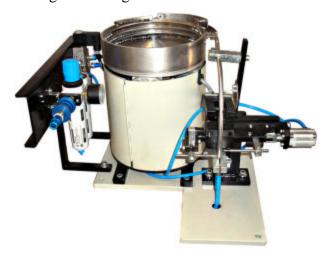

# Accessories provided -

- 1. Elscinthane PU coating
- 2. Stand
- 3. Linear Vibrator
- 4. Auto-switch off mechanism

#### Vibrator Model – Model 250

## **Description -**

The various parts which go into electron gun are very delicate and require careful handling. Orientation is difficult though speeds are not very high. For taking care of the critical orientation, the bowls are CNC Machined from Stainless Steel. Elscinthane PU coating is provided to ensure that the parts to do get damaged due to rubbing on the bowl surface.