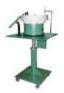

# Accessories provided -

- 1. Elscinthane PU coating
- 2. Stand
- 3. Linear Vibrator
- 4. Auto-switch off mechanism

#### Vibrator Model – Model 250

## **Description -**

The various parts which go into electron gun are very delicate and require careful handling. Orientation is difficult though speeds are not very high. For taking care of the critical orientation, the bowls are CNC Machined from Stainless Steel. Elscinthane PU coating is provided to ensure that the parts to do get damaged due to rubbing on the bowl surface.